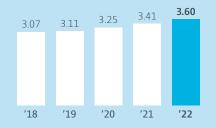

## Basic Earnings Per Share – Excluding Items\* (in dollars)

\* Not a financial measure under generally accepted accounting principles. See Reconciliation of Non-GAAP Financial Metric on page 21 for additional information and specific adjustments made to this measure by year.

Dividends Per Share

(in dollars)

|                                                            | 2022      | 2021      | Change |
|------------------------------------------------------------|-----------|-----------|--------|
| Operating Revenues (in millions)                           | \$29,279  | \$23,113  | 26.7%  |
| Earnings (in millions)                                     | \$3,524   | \$2,393   | 47.3%  |
| Basic Earnings Per Share                                   | \$3.28    | \$2.26    | 45.1%  |
| Diluted Earnings Per Share                                 | \$3.26    | \$2.24    | 45.5%  |
| Dividends Per Share (amount paid)                          | \$2.70    | \$2.62    | 3.1%   |
| Dividend Yield (year-end, percent)                         | 3.8       | 3.8       | -%     |
| Average Shares Outstanding (in millions)                   | 1,075     | 1,061     | 1.3%   |
| Return On Average Common Equity (percent)                  | 12.09     | 8.57      | 41.1%  |
| Book Value Per Share                                       | \$27.93   | \$26.30   | 6.2%   |
| Market Price Per Share (year-end, closing)                 | \$71.41   | \$68.58   | 4.1%   |
| Total Market Value Of Common Stock (year-end, in millions) | \$77,750  | \$72,693  | 7.0%   |
| Total Assets (in millions)                                 | \$134,891 | \$127,534 | 5.8%   |
| Total Kilowatt-Hour Sales (in millions)                    | 204,273   | 193,380   | 5.6%   |
| Retail                                                     | 147,981   | 143,370   | 3.2%   |
| Wholesale                                                  | 56,292    | 50,010    | 12.6%  |
| Total Utility Customers (year-end, in thousands)           | 8,795     | 8,722     | 0.8%   |