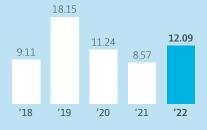

## Financial Highlights

Basic Earnings Per Share (in dollars)

Return On Average Common Equity (percent)

Dividends Per Share

(in dollars)

|                                                            | 2022      | 2021      | Change |
|------------------------------------------------------------|-----------|-----------|--------|
| Operating Revenues (in millions)                           | \$29,279  | \$23,113  | 26.7%  |
| Earnings (in millions)                                     | \$3,524   | \$2,393   | 47.3%  |
| Basic Earnings Per Share                                   | \$3.28    | \$2.26    | 45.1%  |
| Diluted Earnings Per Share                                 | \$3.26    | \$2.24    | 45.5%  |
| Dividends Per Share (amount paid)                          | \$2.70    | \$2.62    | 3.1%   |
| Dividend Yield (year-end, percent)                         | 3.8       | 3.8       | -%     |
| Average Shares Outstanding (in millions)                   | 1,075     | 1,061     | 1.3%   |
| Return On Average Common Equity (percent)                  | 12.09     | 8.57      | 41.1%  |
| Book Value Per Share                                       | \$27.93   | \$26.30   | 6.2%   |
| Market Price Per Share (year-end, closing)                 | \$71.41   | \$68.58   | 4.1%   |
| Total Market Value Of Common Stock (year-end, in millions) | \$77,750  | \$72,693  | 7.0%   |
| Total Assets (in millions)                                 | \$134,891 | \$127,534 | 5.8%   |
| Total Kilowatt-Hour Sales (in millions)                    | 204,273   | 193,380   | 5.6%   |
| Retail                                                     | 147,981   | 143,370   | 3.2%   |
| Wholesale                                                  | 56,292    | 50,010    | 12.6%  |
| Total Utility Customers (year-end, in thousands)           | 8,795     | 8,722     | 0.8%   |