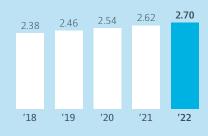

Dividends Per Share

(in dollars)

|                                                            | 2022      | 2021      | Change |
|------------------------------------------------------------|-----------|-----------|--------|
| Operating Revenues (in millions)                           | \$29,279  | \$23,113  | 26.7%  |
| Earnings (in millions)                                     | \$3,524   | \$2,393   | 47.3%  |
| Basic Earnings Per Share                                   | \$3.28    | \$2.26    | 45.1%  |
| Diluted Earnings Per Share                                 | \$3.26    | \$2.24    | 45.5%  |
| Dividends Per Share (amount paid)                          | \$2.70    | \$2.62    | 3.1%   |
| Dividend Yield (year-end, percent)                         | 3.8       | 3.8       | -%     |
| Average Shares Outstanding (in millions)                   | 1,075     | 1,061     | 1.3%   |
| Return On Average Common Equity (percent)                  | 12.09     | 8.57      | 41.1%  |
| Book Value Per Share                                       | \$27.93   | \$26.30   | 6.2%   |
| Market Price Per Share (year-end, closing)                 | \$71.41   | \$68.58   | 4.1%   |
| Total Market Value Of Common Stock (year-end, in millions) | \$77,750  | \$72,693  | 7.0%   |
| Total Assets (in millions)                                 | \$134,891 | \$127,534 | 5.8%   |
| Total Kilowatt-Hour Sales (in millions)                    | 204,273   | 193,380   | 5.6%   |
| Retail                                                     | 147,981   | 143,370   | 3.2%   |
| Wholesale                                                  | 56,292    | 50,010    | 12.6%  |
| Total Utility Customers (year-end, in thousands)           | 8,795     | 8,722     | 0.8%   |