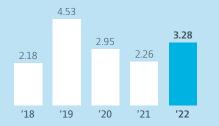

## Financial Highlights

Basic Earnings Per Share (in dollars)

Return On Average Common Equity (percent)

Dividends Per Share

(in dollars)

|                                                            | 2022      | 2021      | Change |
|------------------------------------------------------------|-----------|-----------|--------|
| Operating Revenues (in millions)                           | \$29,279  | \$23,113  | 26.7%  |
| Earnings (in millions)                                     | \$3,524   | \$2,393   | 47.3%  |
| Basic Earnings Per Share                                   | \$3.28    | \$2.26    | 45.1%  |
| Diluted Earnings Per Share                                 | \$3.26    | \$2.24    | 45.5%  |
| Dividends Per Share (amount paid)                          | \$2.70    | \$2.62    | 3.1%   |
| Dividend Yield (year-end, percent)                         | 3.8       | 3.8       | -%     |
| Average Shares Outstanding (in millions)                   | 1,075     | 1,061     | 1.3%   |
| Return On Average Common Equity (percent)                  | 12.09     | 8.57      | 41.1%  |
| Book Value Per Share                                       | \$27.93   | \$26.30   | 6.2%   |
| Market Price Per Share (year-end, closing)                 | \$71.41   | \$68.58   | 4.1%   |
| Total Market Value Of Common Stock (year-end, in millions) | \$77,750  | \$72,693  | 7.0%   |
| Total Assets (in millions)                                 | \$134,891 | \$127,534 | 5.8%   |
| Total Kilowatt-Hour Sales (in millions)                    | 204,273   | 193,380   | 5.6%   |
| Retail                                                     | 147,981   | 143,370   | 3.2%   |
| Wholesale                                                  | 56,292    | 50,010    | 12.6%  |
| Total Utility Customers (year-end, in thousands)           | 8,795     | 8,722     | 0.8%   |